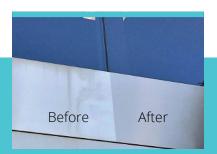

### **METAL**

Mid America Specialty Services restores the color and luster of exterior metal to like-new condition. We add a layer of protection against future damage from ultraviolet light, extreme weather, pollution and other factors. We have worked with a wide variety of metal materials. Our experts are equipped to make all kinds of metals look like new. After all, first impressions can say a lot.

### WINDOW FRAME

Just like other metal facade materials, your window frames may need attention to return them to tip-top shape. Over time, metal window frames take on a faded or chalky appearance due to oxidation. Our refinishers will reverse the effects of oxidation to restore the color and sheen to your window frames.