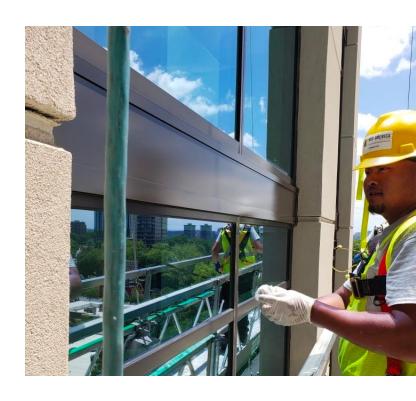

### WINDOW FRAME

Just like other metal facade materials, your window frames may need attention to return them to tip-top shape. Over time, metal window frames take on a faded or chalky appearance due to oxidation. Our refinishers will reverse the effects of oxidation to restore the color and sheen to your window frames.

### **GLASS**

Window cleaning alone is not enough to keep architectural glass in acceptable condition. Using a little generic window cleaner is great for short-term restoration but will never return your glass surfaces to perfect condition. Mid America Speciality Services will help make your glass surfaces look like new and extend their life to save you money in the long-run.

# SAFETY AS TOP PRIORITY

The safety of tenants, employees, and the environment are the focus of each project. We have programs to minimize risk in your facility to help further protect your assets.