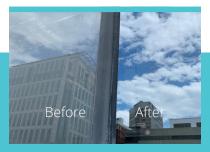

### **GLASS**

Window cleaning alone is not enough to keep architectural glass in acceptable condition. Using a little generic window cleaner is great for short-term restoration but will never return your glass surfaces to perfect condition. Mid America Speciality Services will help make your glass surfaces look like new and extend their life to save you money in the long-run.