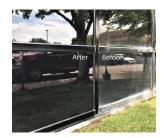

# GLASS RESTORATION

Traditional window washing will not remove hard water deposits and etching caused by the elements and building run off. With a series of abrasive materials, the surface is carefully polished clear.

- ✓ Windows
- Storefronts
- Curtain Walls
- Building Entrances

Hazy and dirty anodized aluminum window frames can often be restored to their original color and luster.

Combine our glass and window services to give your building facade a complete refresh.