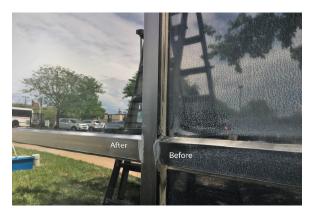

# GLASS RESTORATION

Traditional window washing will not remove hard water deposits and etching caused by the elements and building run off. With a series of abrasive materials, the surface is carefully polished clear.

- ✓ Windows
- Storefronts
- Curtain Walls
- Building Entrances

Hazy and dirty anodized aluminum window frames can often be restored to their original color and luster.

Combine our glass and window services to give your building facade a complete refresh.