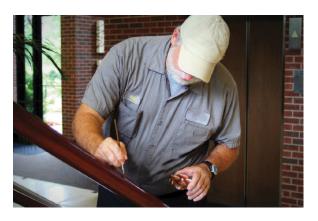

# METAL REFINISHING

Architectural metal surfaces can really help a building stand out but even these durable surfaces require occasional care.

- Stainless Steel
- Bronze & Brass
- ✓ Aluminum
- Copper

## **Services Include:**

- Cleaning & Polishing
- ✓ Vandalism & Scratch Removal
- Historic Restoration
- Oxidizing & Finish Conversions
- Painting & High Performance Coatings
- Simulated Stainless Steel Conversion