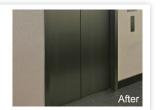

## WOODREFINISHING

Wood adds an element of warmth and richness to any property but it is also susceptible to scratches and fading.

- **Walls & Elevator Panels**
- Doors
- **Handrails**
- Furniture

## **Services Include:**

- Clean & Polish
- Touch-Ups
- Stain Color Changes
- Stripping, Sanding & Refinishing
- **UV Resistant Coatings**

**METAL** WOOD STONE **GLASS** 

**FACADE** 