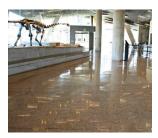

# STONE

Our stone experts can restore the shine, color and clarity to your stone surfaces including floors, wall panels, countertops and decorative accents.

- Marble
- Granite
- Limestone
- Terrazzo
- Concrete

### **Services Include:**

- Honing & Polishing
- Lippage Removal
- Grout Cleaning
- Crack & Chip Repair
- Slip-Resistant Coatings
- Historic Restorations

(800) 544-4576

METAL WOOD STONE GLASS