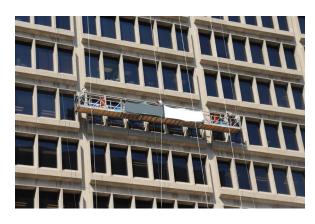

## FACADE

Over time, lots of factors will stain and break down facade surfaces. These include sunlight, rain, car exhaust and other hazards. We have developed special processes to clean and restore your facade to like-new condition while also adding a layer of protection.

- ✓ Aluminum Composite Panels
- Stainless Steel
- Factory Coated Finishes
- ✓ Limestone, Granite & Other Stone

(800) 544-4576

METAL WOOD STONE

PO BOX 860 OZARK, MO 65721

**SERVICE** 

- One-Time Restorations
- ✓ Custom Maintenance Plans
- Renovation or New Construction
- ✓ On-Site Design Consultation
- Quick Response
- ✓ Flexible Scheduling