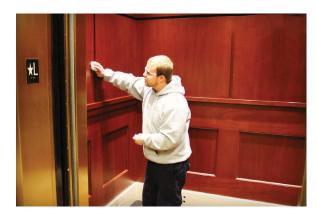

## WOODREFINISHING

Wood adds an element of warmth and richness to any property but it is also susceptible to scratches and fading.

- **Walls & Elevator Panels**
- Doors
- **Handrails**
- Furniture

## **Services Include:**

- Clean & Polish
- Touch-Ups
- Stain Color Changes
- Stripping, Sanding & Refinishing
- **UV Resistant Coatings**

**METAL** WOOD STONE **GLASS** 

**FACADE** 