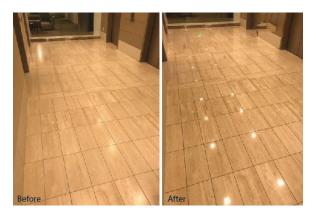

# STONE

Our stone experts can restore the shine, color and clarity to your stone surfaces including floors, wall panels, countertops and decorative accents.

- Marble
- Granite
- Limestone
- Terrazzo
- Concrete

### **Services Include:**

- Honing & Polishing
- Lippage Removal
- Grout Cleaning
- Crack & Chip Repair
- Slip-Resistant Coatings
- Historic Restorations

(800) 544-4576

METAL WOOD STONE GLASS