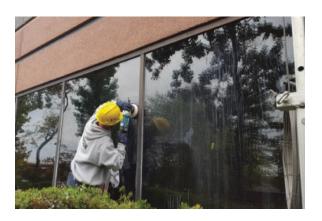

# GLASS RESTORATION

Traditional window washing will not remove hard water deposits and etching caused by the elements and building run off. With a series of abrasive materials, the surface is carefully polished clear.

- ✓ Windows
- Storefronts
- Curtain Walls
- Building Entrances

Hazy and dirty anodized aluminum window frames can often be restored to their original color and luster.

Combine our glass and window services to give your building facade a complete refresh.