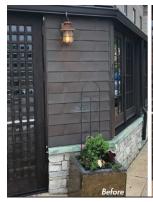

# METAL REFINISHING

Architectural metal surfaces can really help a building stand out but even these durable surfaces require occasional care.

- Stainless Steel
- Bronze & Brass
- ✓ Aluminum
- Copper

## **Services Include:**

- Cleaning & Polishing
- ✓ Vandalism & Scratch Removal
- Historic Restoration
- Oxidizing & Finish Conversions
- Painting & High Performance Coatings
- Simulated Stainless Steel Conversion