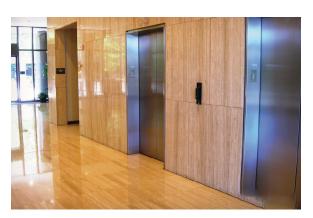

## WOODREFINISHING

Wood adds an element of warmth and richness to any property but it is also susceptible to scratches and fading.

- **Walls & Elevator Panels**
- Doors
- **Handrails**
- Furniture

## **Services Include:**

- Clean & Polish
- Touch-Ups
- Stain Color Changes
- Stripping, Sanding & Refinishing
- **UV Resistant Coatings**

**METAL** WOOD STONE **GLASS** 

**FACADE** 