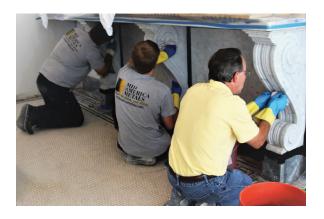

# STONE

Our stone experts can restore the shine, color and clarity to your stone surfaces including floors, wall panels, countertops and decorative accents.

- Marble
- Granite
- Limestone
- Terrazzo
- Concrete

### **Services Include:**

- Honing & Polishing
- Lippage Removal
- Grout Cleaning
- Crack & Chip Repair
- Slip-Resistant Coatings
- Historic Restorations

(800) 544-4576

METAL WOOD STONE GLASS