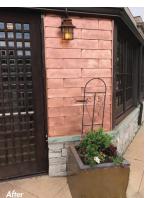

# METAL REFINISHING

Architectural metal surfaces can really help a building stand out but even these durable surfaces require occasional care.

- Stainless Steel
- Bronze & Brass
- ✓ Aluminum
- Copper

## **Services Include:**

- Cleaning & Polishing
- ✓ Vandalism & Scratch Removal
- Historic Restoration
- Oxidizing & Finish Conversions
- Painting & High Performance Coatings
- Simulated Stainless Steel Conversion