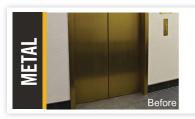

# METAL REFINISHING

Architectural metal surfaces can really help a building stand out but even these durable surfaces require occasional care.

- Stainless Steel
- Bronze & Brass
- ✓ Aluminum
- Copper

## **Services Include:**

- Cleaning & Polishing
- ✓ Vandalism & Scratch Removal
- Historic Restoration
- Oxidizing & Finish Conversions
- Painting & High Performance Coatings
- Simulated Stainless Steel Conversion