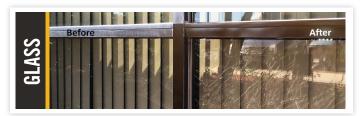

# GLASS RESTORATION

Traditional window washing will not remove hard water deposits and etching caused by the elements and building run off. With a series of abrasive materials, the surface is carefully polished clear.

- ✓ Windows
- Storefronts
- Curtain Walls
- Building Entrances

Hazy and dirty anodized aluminum window frames can often be restored to their original color and luster.

Combine our glass and window services to give your building facade a complete refresh.