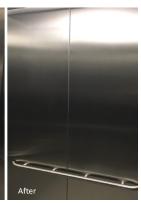

# METAL REFINISHING

Architectural metal surfaces can really help a building stand out but even these durable surfaces require occasional care.

- Stainless Steel
- Bronze & Brass
- ✓ Aluminum
- Copper

## **Services Include:**

- Cleaning & Polishing
- ✓ Vandalism & Scratch Removal
- Historic Restoration
- Oxidizing & Finish Conversions
- Painting & High Performance Coatings
- Simulated Stainless Steel Conversion