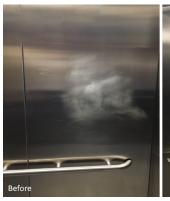

# METAL REFINISHING

Architectural metal surfaces can really help a building stand out but even these durable surfaces require occasional care.

- Stainless Steel
- Bronze & Brass
- ✓ Aluminum
- Copper

## **Services Include:**

- Cleaning & Polishing
- ✓ Vandalism & Scratch Removal
- Historic Restoration
- Oxidizing & Finish Conversions
- Painting & High Performance Coatings
- Simulated Stainless Steel Conversion